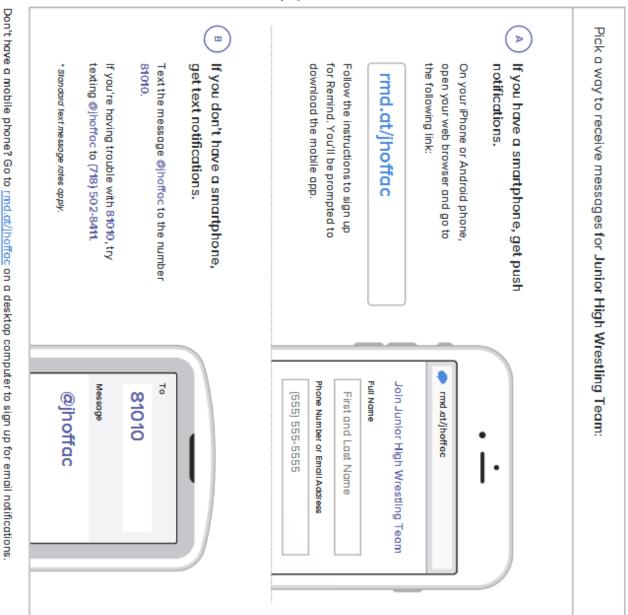

<u>Junior High Parents:</u> Please sign-up for remind. Use this for any scheduling questions and to send in absentee notes for any practices missed.

# remind

# Sign up for important updates from Coach Hoffacker.

Get information for Fairfield Area Middle School right on your phone—not on handouts.